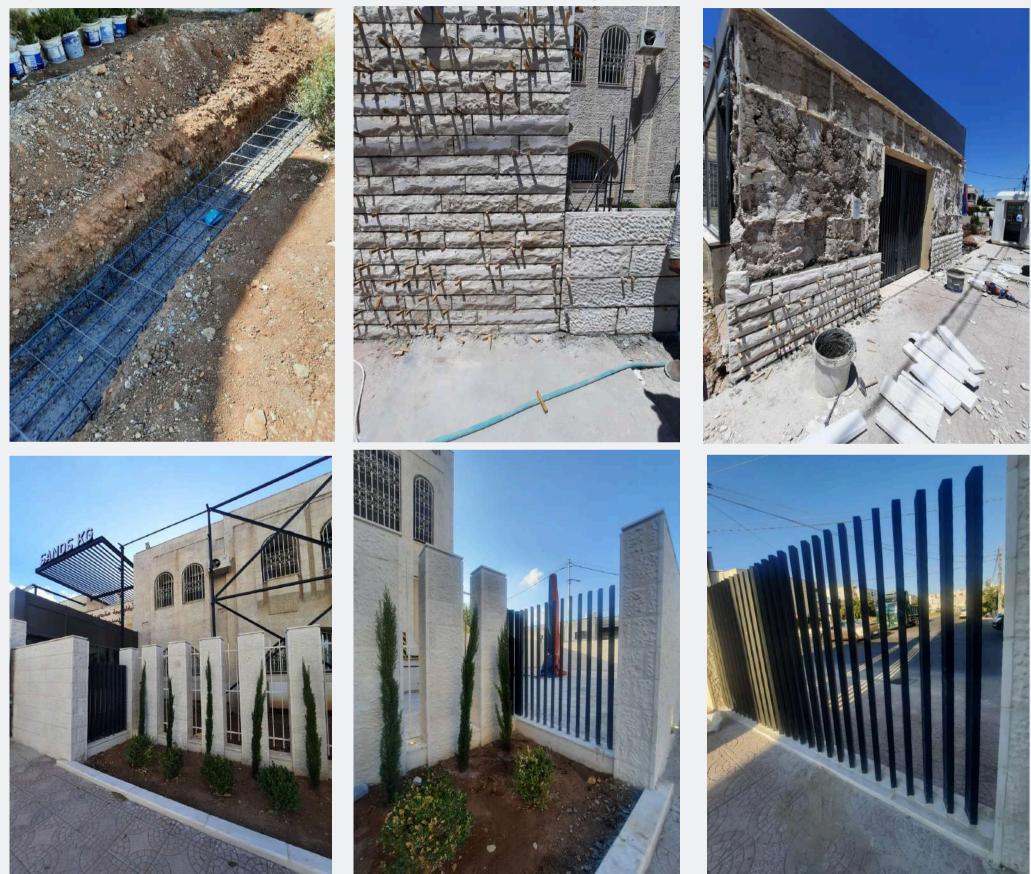

#### PRIVATE SCHOOL BOUNDARY WALL RENEWAL

Project Location: Khalda, Amman

Project Scope: Demolition, excavation, masonry and metal works

#### PRIVATE SCHOOL GATES REVAMP

Project Location: Khalda, Amman

Project Scope: Demolition, excavation, masonry and metal works