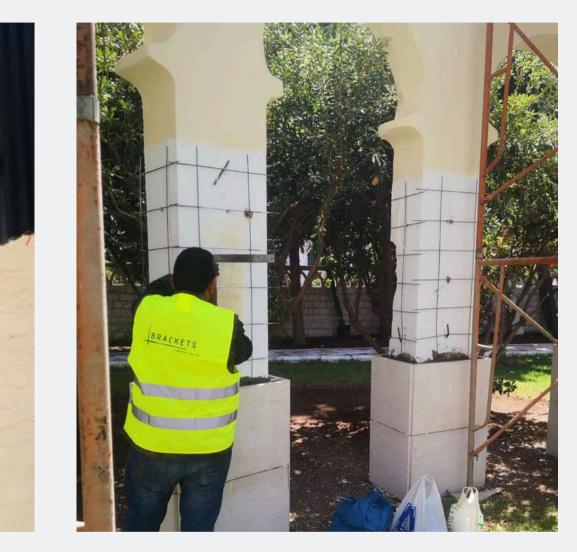

#### SANDS KINDERGARTEN FACADE FACE-LIFT

Project Location: Khalda, Amman

Project Scope: Steel structure, exterior cladding, steel canopy, custom signage, and a border wall incorporating stone and steel louvers

Before

After

End Result