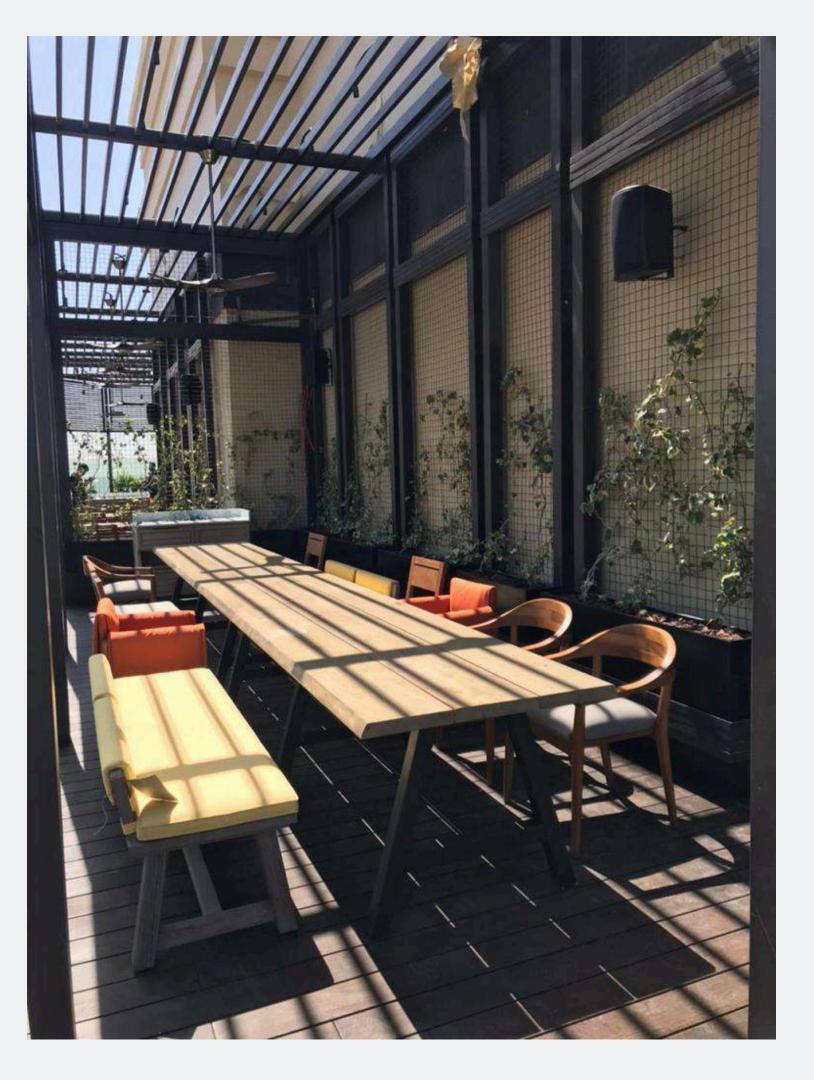

#### ST REGIS **ZENITH ROOFTOP** Project Location: 5th Circle, Amman Project Scope: Steel fabrication and execution

COMMER Ш S Ш

()