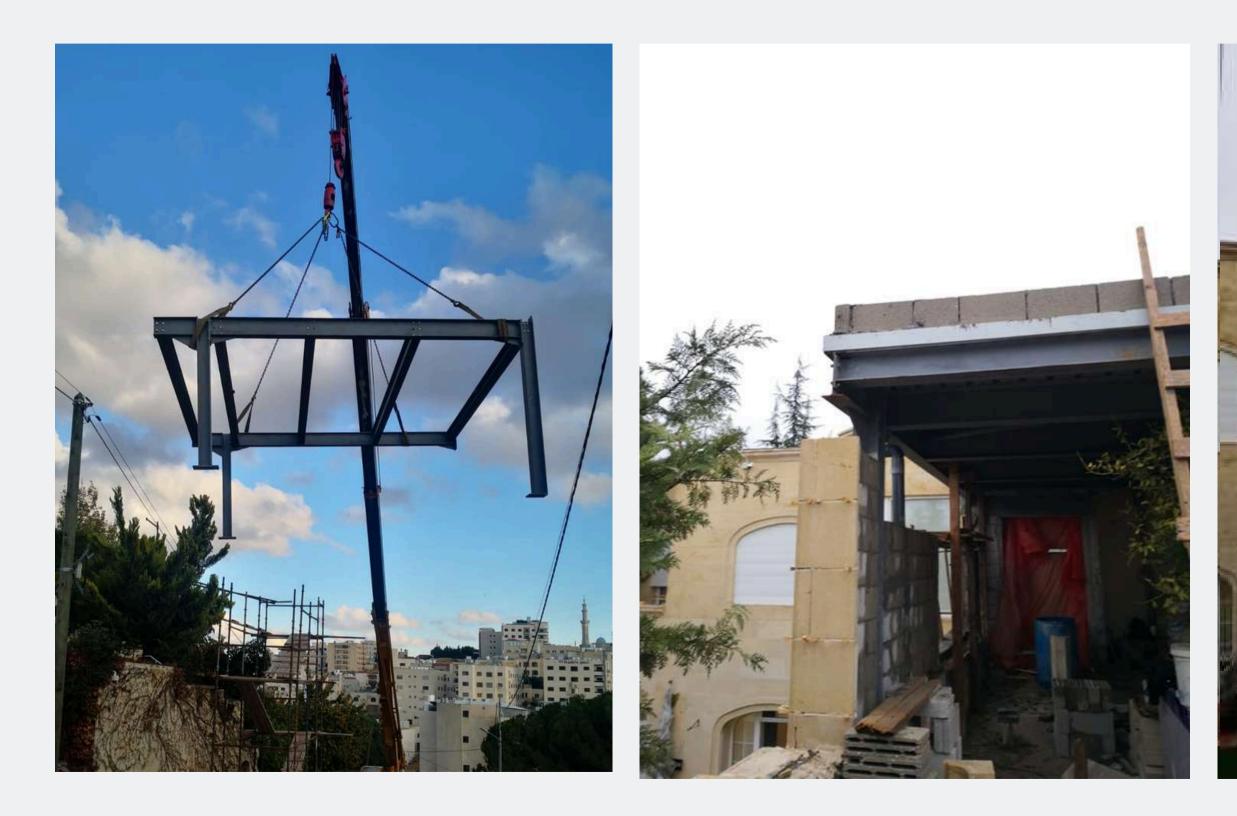

#### PRIVATE RESIDENCE **RENOVATION AND EXTENSION**

Project Location: Dahyet al Rasheed -Amman Project Scope: Steel Structure design, construction and engineering works

#### PRIVATE RESIDENCE **ROOF EXTENSION** Project Location: Khalda, Amman Project Scope: Steel Structure, MEP, finishing works.

S

 $\boldsymbol{\gamma}$ 

S

Ń