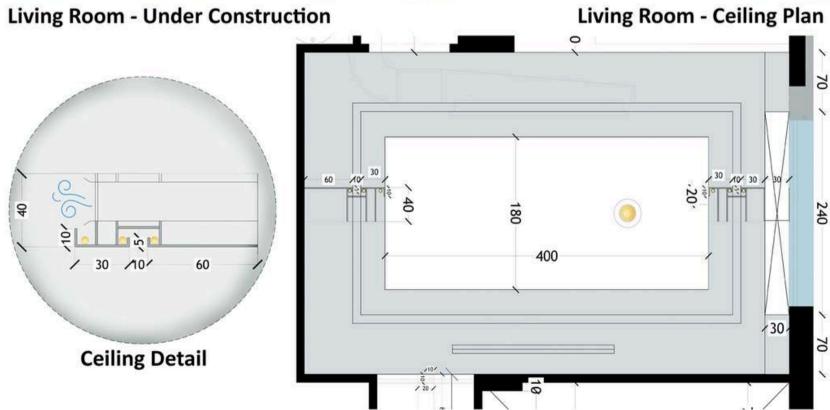

#### PRIVATE APARTMENT **AESTHETIC ENHANCEMENT** Project Location: Marj al Hamam, Amman Project Scope: Ceiling, Lighting and joinery works