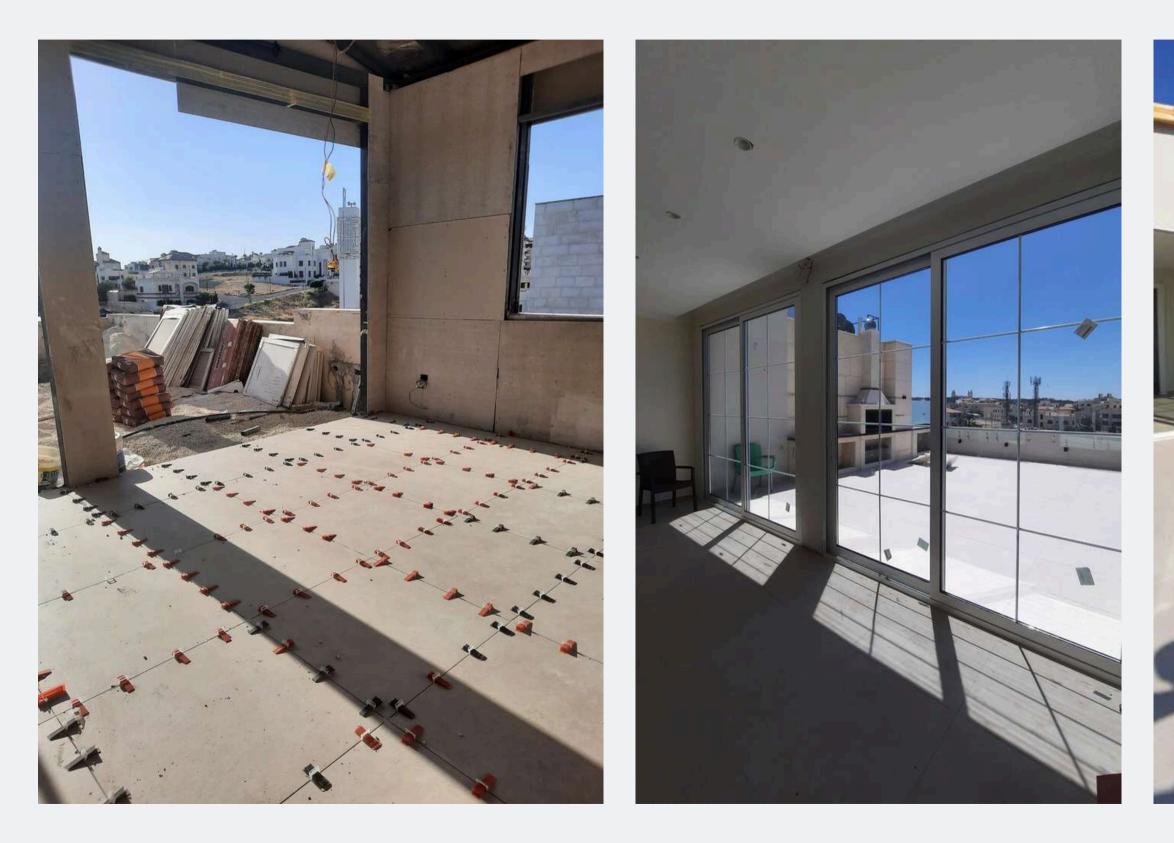

#### PRIVATE RESIDENCE **ROOF EXTENSION** Project Location: Khalda, Amman Project Scope: Steel Structure, MEP, finishing works.

S

 $\boldsymbol{\gamma}$ 

S

Ń

#### PRIVATE APARTMENT **AESTHETIC ENHANCEMENT** Project Location: Khalda, Amman Project Scope: gypsum board works, Joinery works