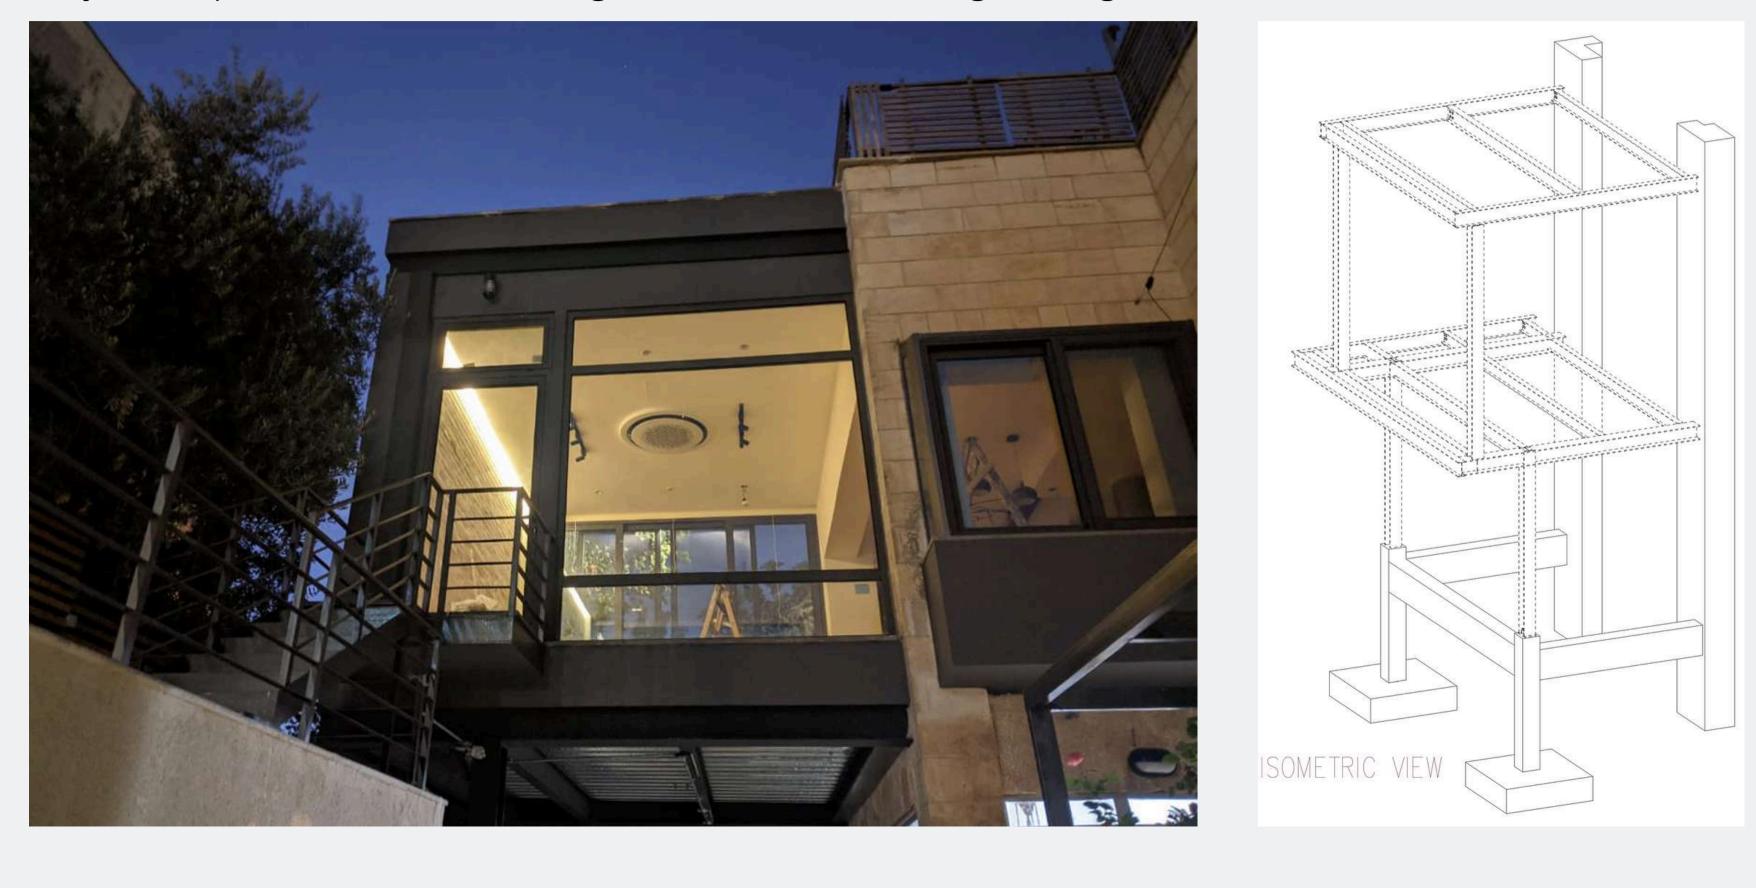

#### PRIVATE RESIDENCE **RENOVATION AND EXTENSION**

Project Location: Dahyet al Rasheed -Amman Project Scope: Steel Structure design, construction and engineering works

#### PRIVATE RESIDENCE **ROOF EXTENSION** Project Location: Khalda, Amman Project Scope: Steel Structure, MEP, finishing works.

S

 $\boldsymbol{\gamma}$ 

S

Ń