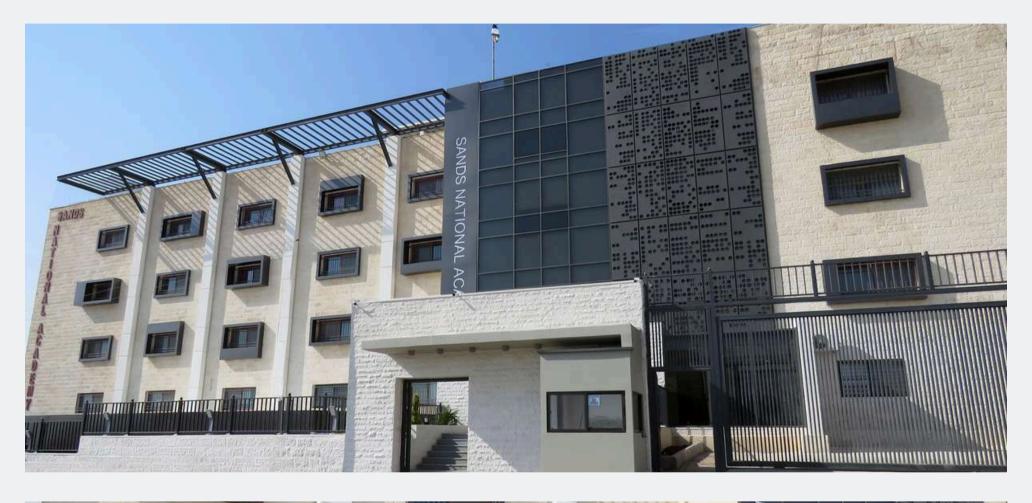

#### SANDS KINDERGARTEN FACADE FACE-LIFT

Project Location: Khalda, Amman

Project Scope: Steel structure, exterior cladding, steel canopy, custom signage, and a border wall incorporating stone and steel louvers

#### SANDS NATIONAL ACADEMY EXTERIOR RENOVATION

Project Location: Khalda, Amman

Project Scope: Steel Structure Extension, Steel canopies, GRC cladding and Masonry works

 $\triangleleft$  $\hat{Z}$ П S П S