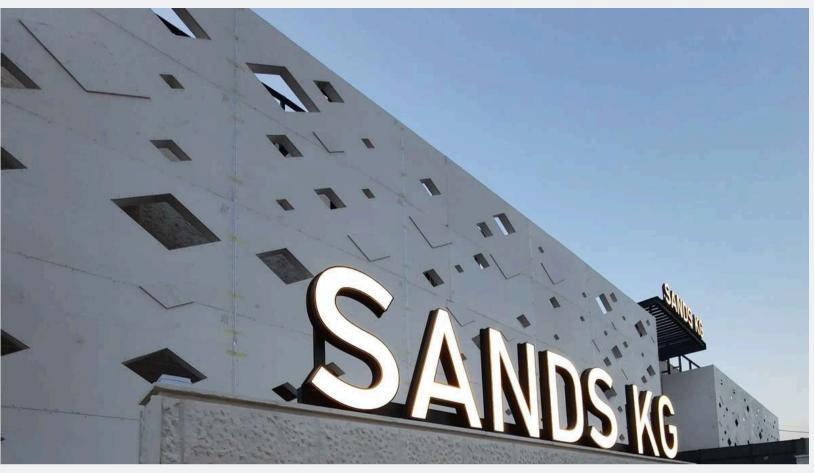

#### SANDS KINDERGARTEN FACADE FACE-LIFT

Project Location: Khalda, Amman

Project Scope: Steel structure, exterior cladding, steel canopy, custom signage, and a border wall incorporating stone and steel louvers

Before

After

End Result