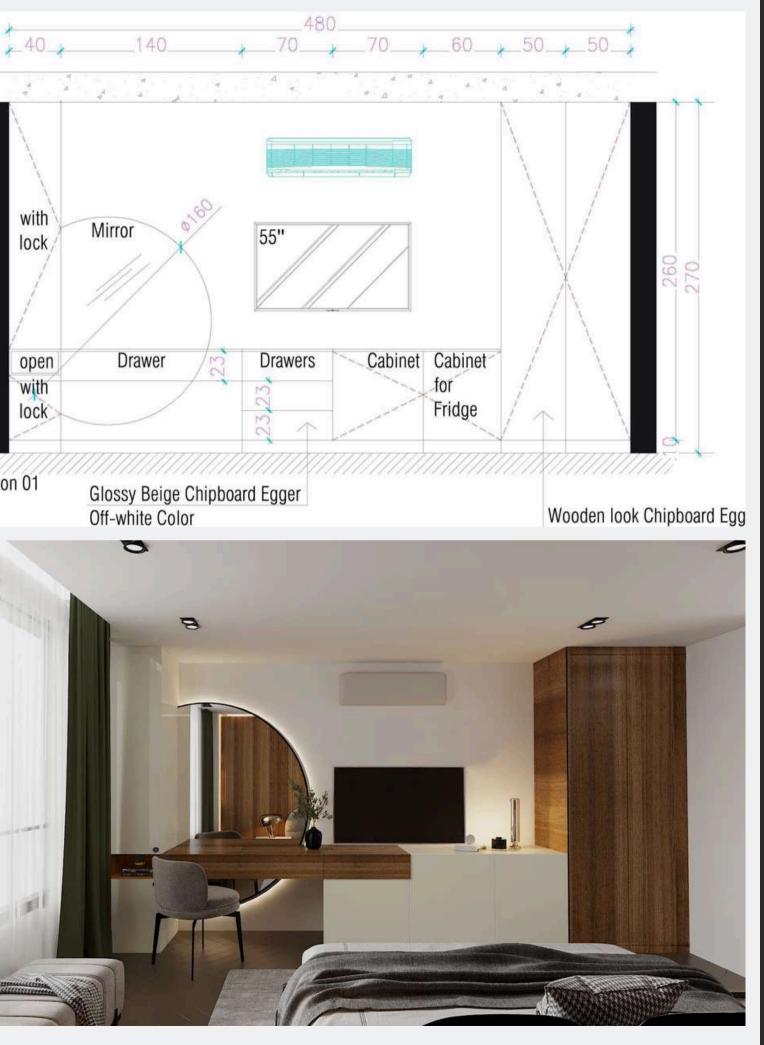

#### PRIVATE APARTMENT **AESTHETIC ENHANCEMENT** Project Location: Marj al Hamam, Amman Project Scope: Joinery works