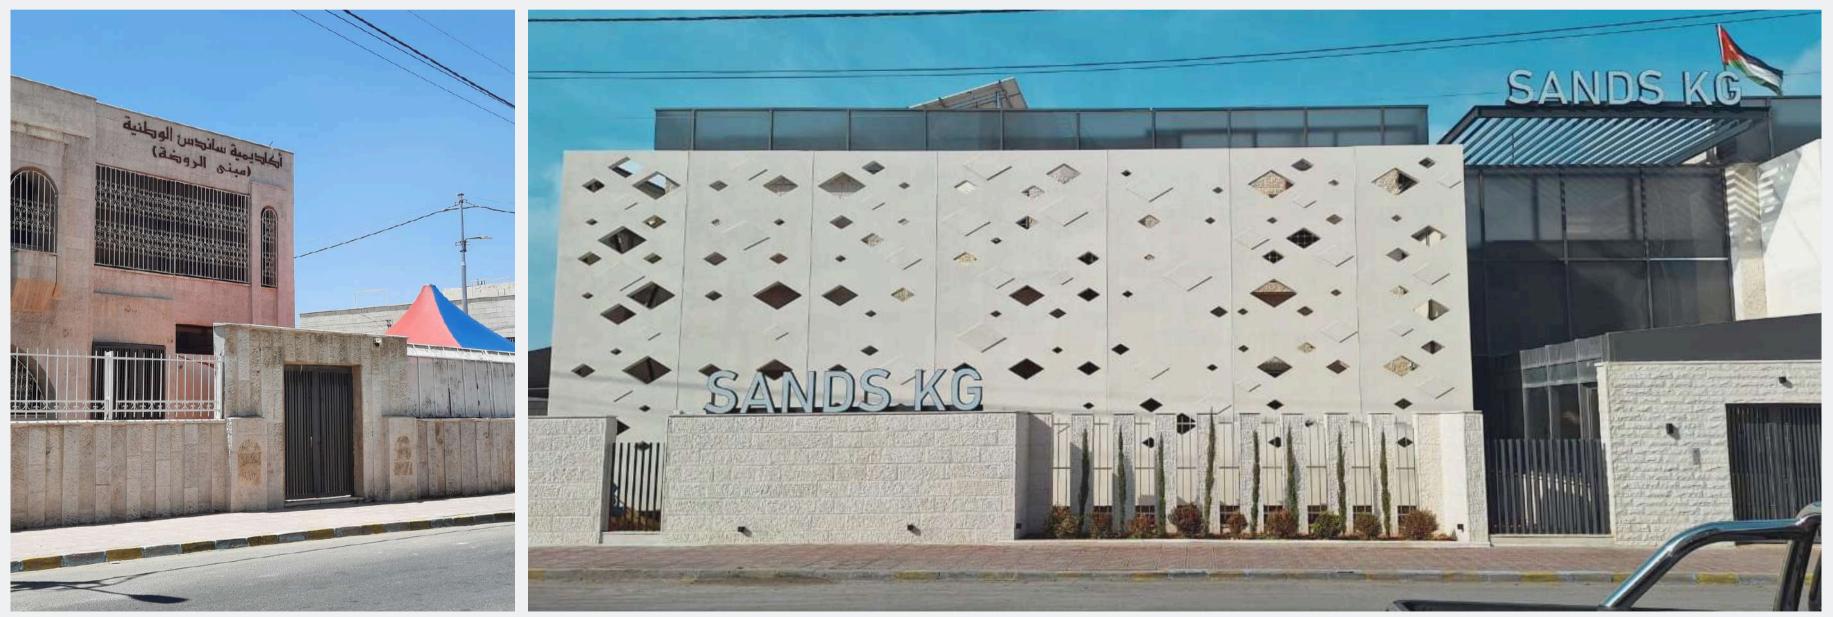

#### SANDS KINDERGARTEN FACADE FACE-LIFT

Project Location: Khalda, Amman

Project Scope: Steel structure, exterior cladding, steel canopy, custom signage, and a border wall incorporating stone and steel louvers

Before

After

End Result