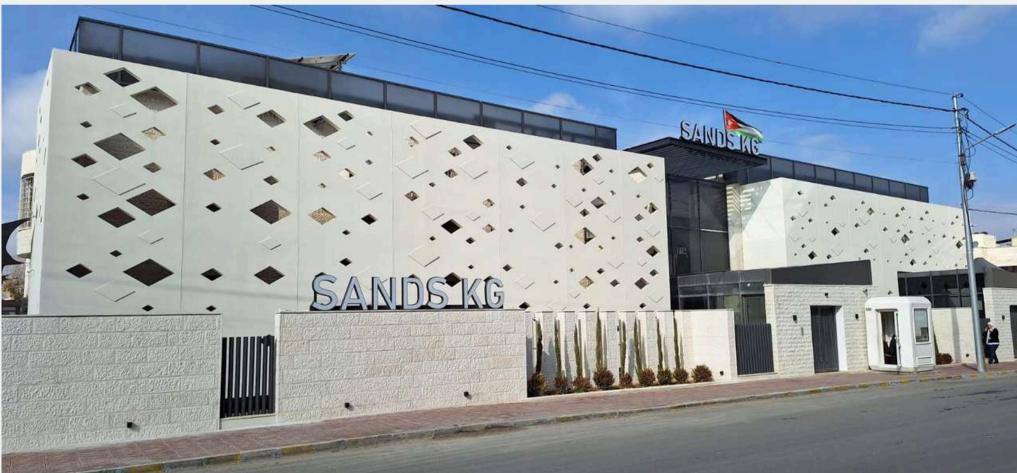

#### SANDS KINDERGARTEN FACADE FACE-LIFT

Project Location: Khalda, Amman

Project Scope: Steel structure, exterior cladding, steel canopy, custom signage, and a border wall incorporating stone and steel louvers

Before

After

End Result