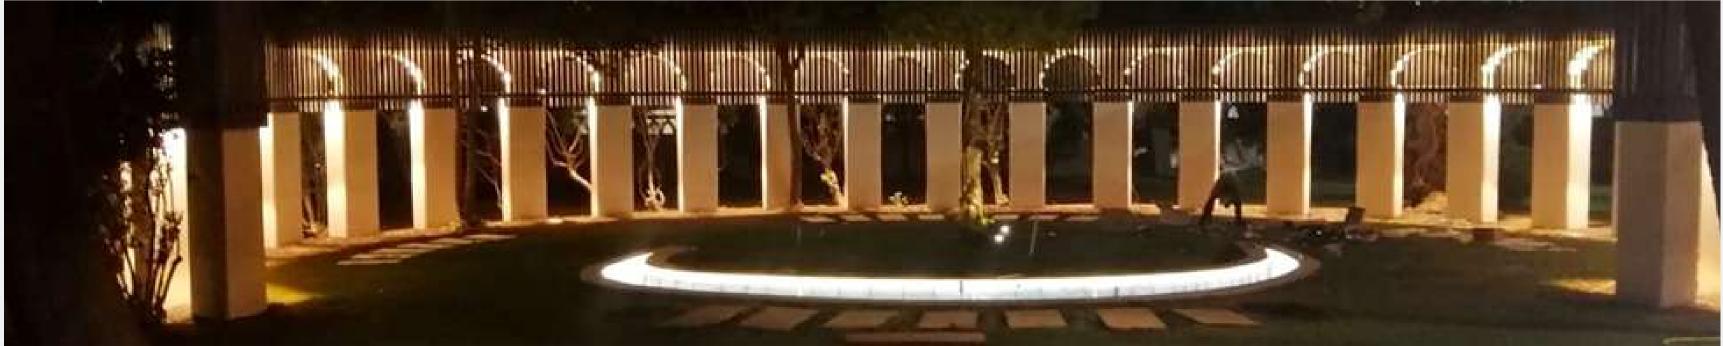

#### SANDS KINDERGARTEN FACADE FACE-LIFT

Project Location: Khalda, Amman

Project Scope: Steel structure, exterior cladding, steel canopy, custom signage, and a border wall incorporating stone and steel louvers

Before

After

End Result