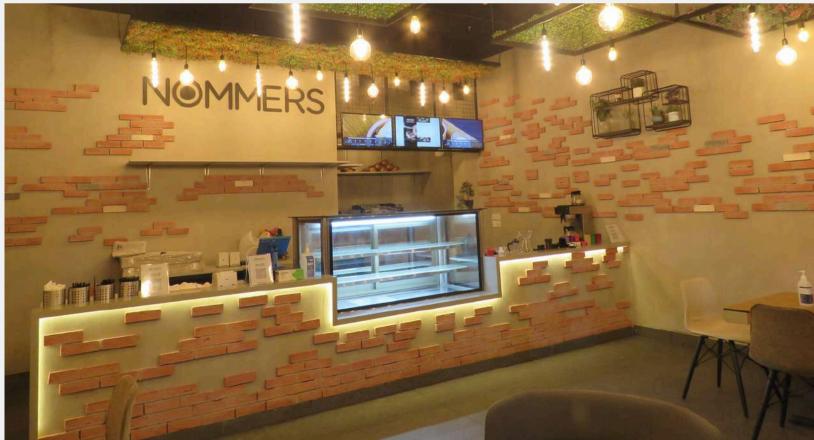

#### NOMMERS COFFEE HOUSE **FIT-OUT** Project Location: Dabouq district, Amman Project Scope: MEP, masonry and finishing works