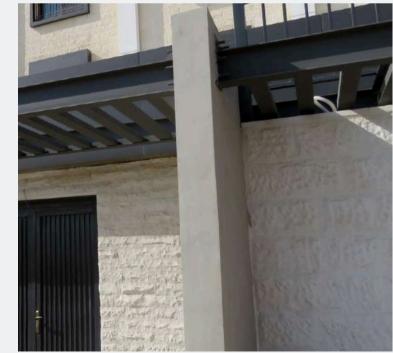

#### SANDS KINDERGARTEN FACADE FACE-LIFT

Project Location: Khalda, Amman

Project Scope: Steel structure, exterior cladding, steel canopy, custom signage, and a border wall incorporating stone and steel louvers