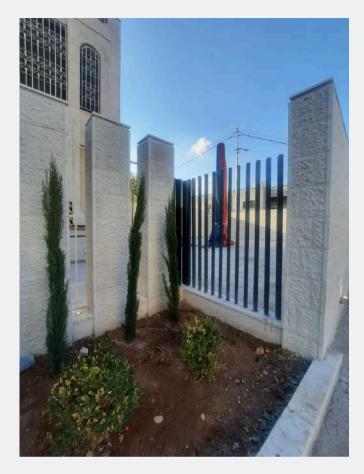

#### SANDS KINDERGARTEN FACADE FACE-LIFT

Project Location: Khalda, Amman

Project Scope: Steel structure, exterior cladding, steel canopy, custom signage, and a border wall incorporating stone and steel louvers

Before

After

End Result