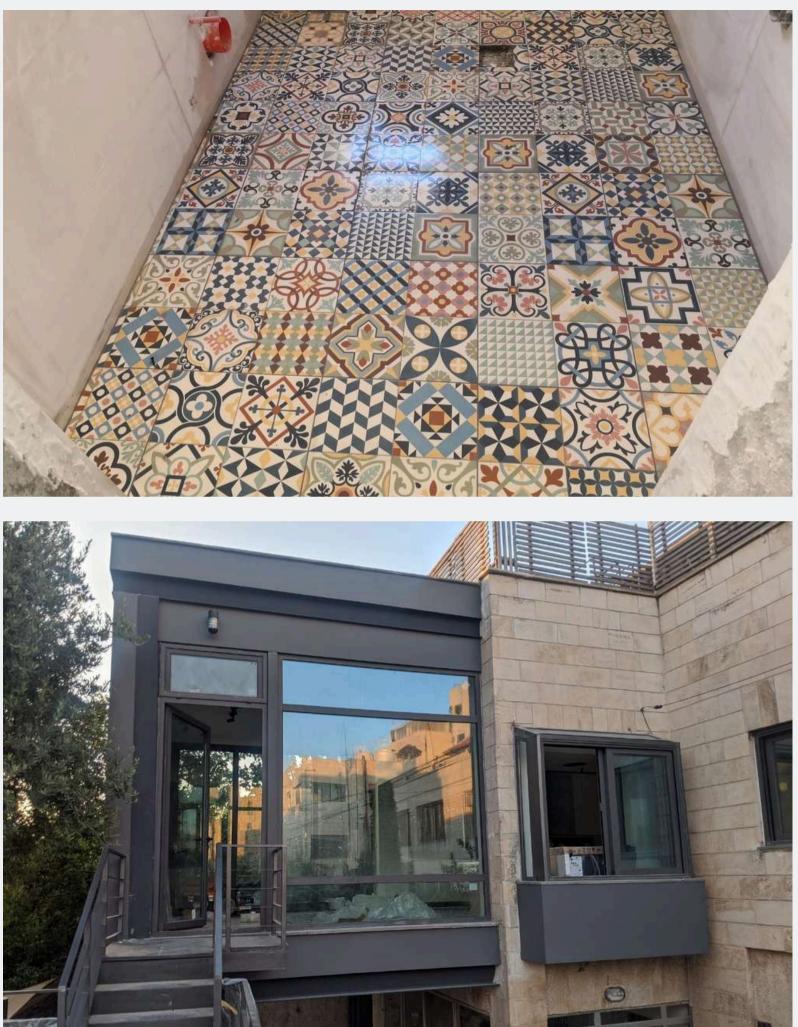

#### PRIVATE RESIDENCE **RENOVATION AND EXTENSION**

Project Location: Dahyet al Rasheed -Amman Project Scope: Steel Structure design, construction and engineering works