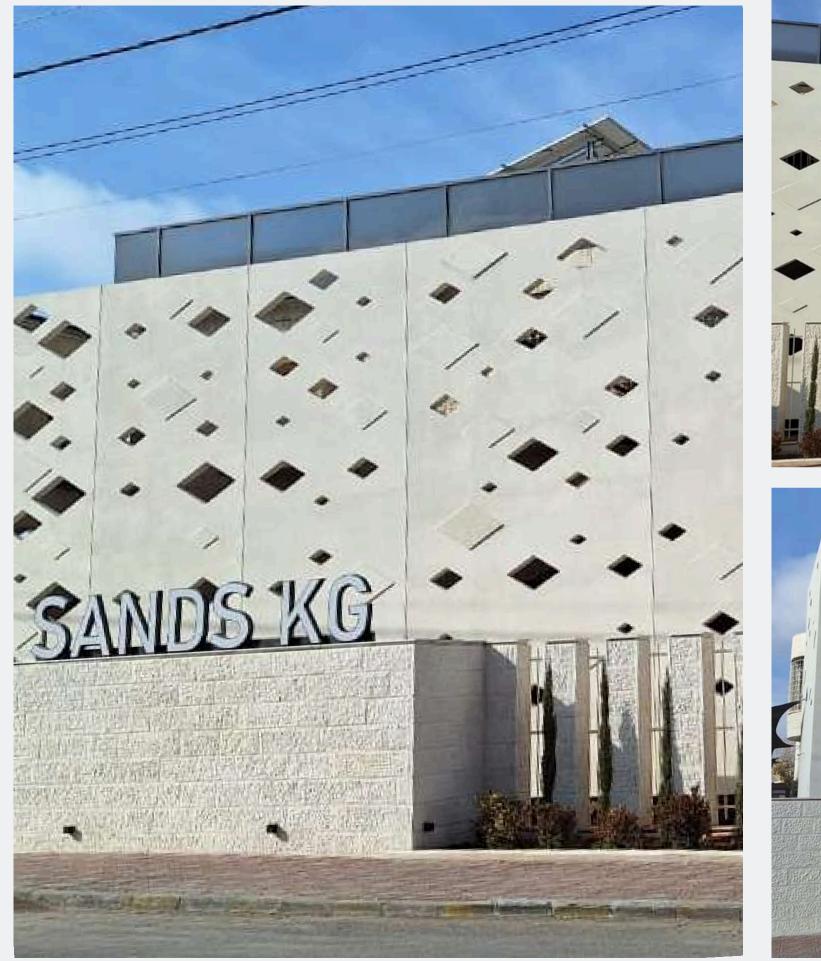

#### SANDS KINDERGARTEN FACADE FACE-LIFT

Project Location: Khalda, Amman

Project Scope: Steel structure, exterior cladding, steel canopy, custom signage, and a border wall incorporating stone and steel louvers

Before

After

End Result