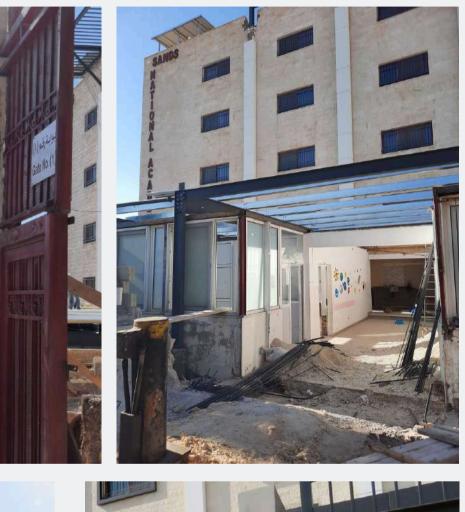

#### SANDS NATIONAL ACADEMY EXTERIOR RENOVATION

Project Location: Khalda, Amman

Project Scope: Steel Structure Extension, Steel canopies, GRC cladding and Masonry works

 $\triangleleft$  $\hat{Z}$ П S П S