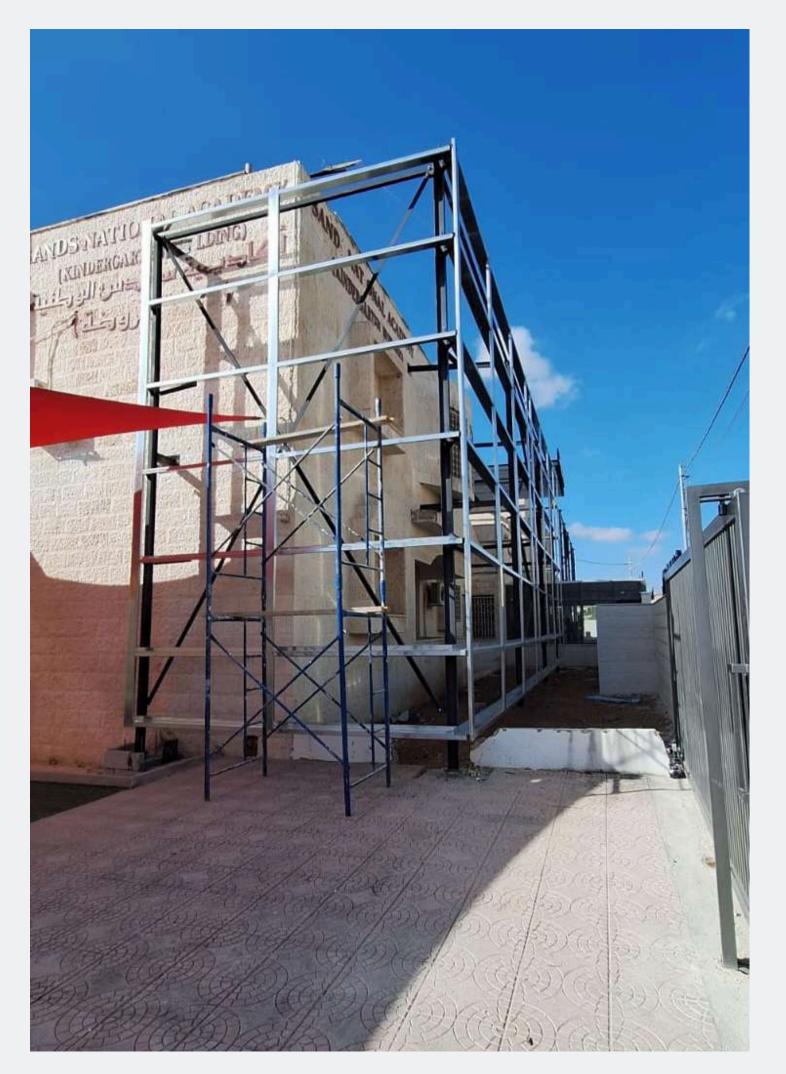

#### SANDS KINDERGARTEN FACADE FACE-LIFT

Project Location: Khalda, Amman

Project Scope: Steel structure, exterior cladding, steel canopy, custom signage, and a border wall incorporating stone and steel louvers

Before

After

End Result