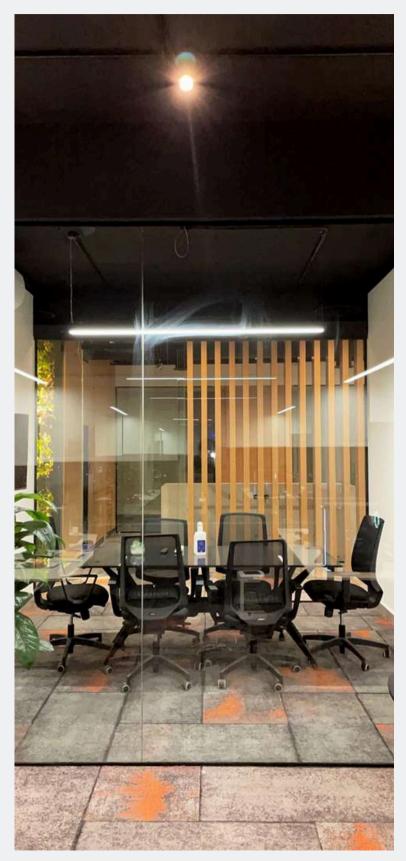

#### PRIME MINISTRY IT DEPARTMENT **OFFICES FIT-OUT** Project Location: Prime Ministry, Amman Project Scope: MEP, Finishing and Joinery works