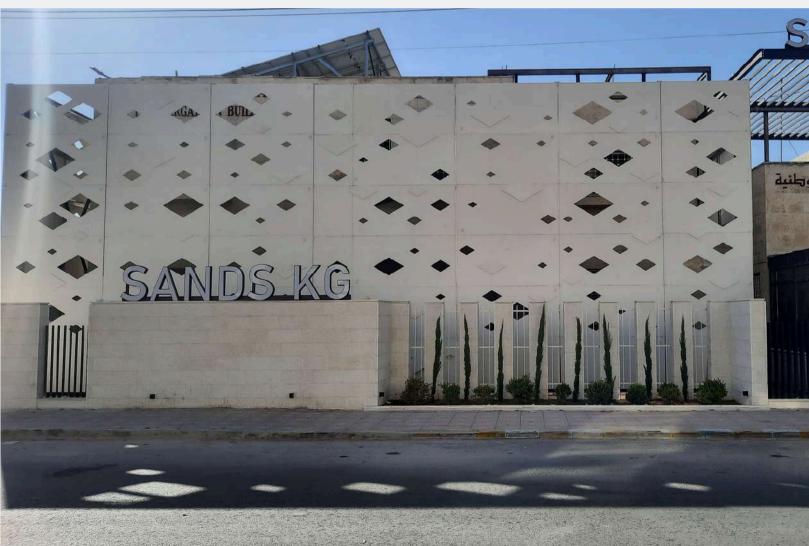

#### SANDS KINDERGARTEN FACADE FACE-LIFT

Project Location: Khalda, Amman

Project Scope: Steel structure, exterior cladding, steel canopy, custom signage, and a border wall incorporating stone and steel louvers

Before

After

End Result