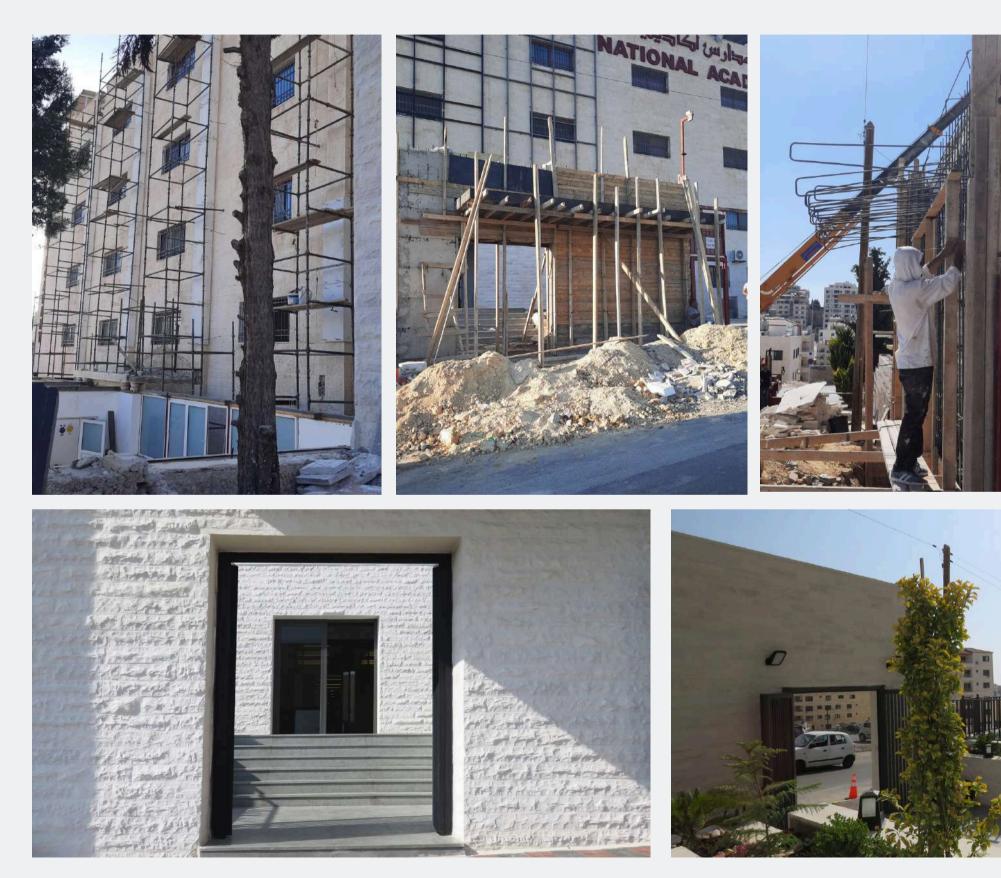

#### SANDS NATIONAL ACADEMY EXTERIOR RENOVATION

Project Location: Khalda, Amman

Project Scope: Steel Structure Extension, Steel canopies, GRC cladding and Masonry works

 $\triangleleft$  $\hat{Z}$ П S П S