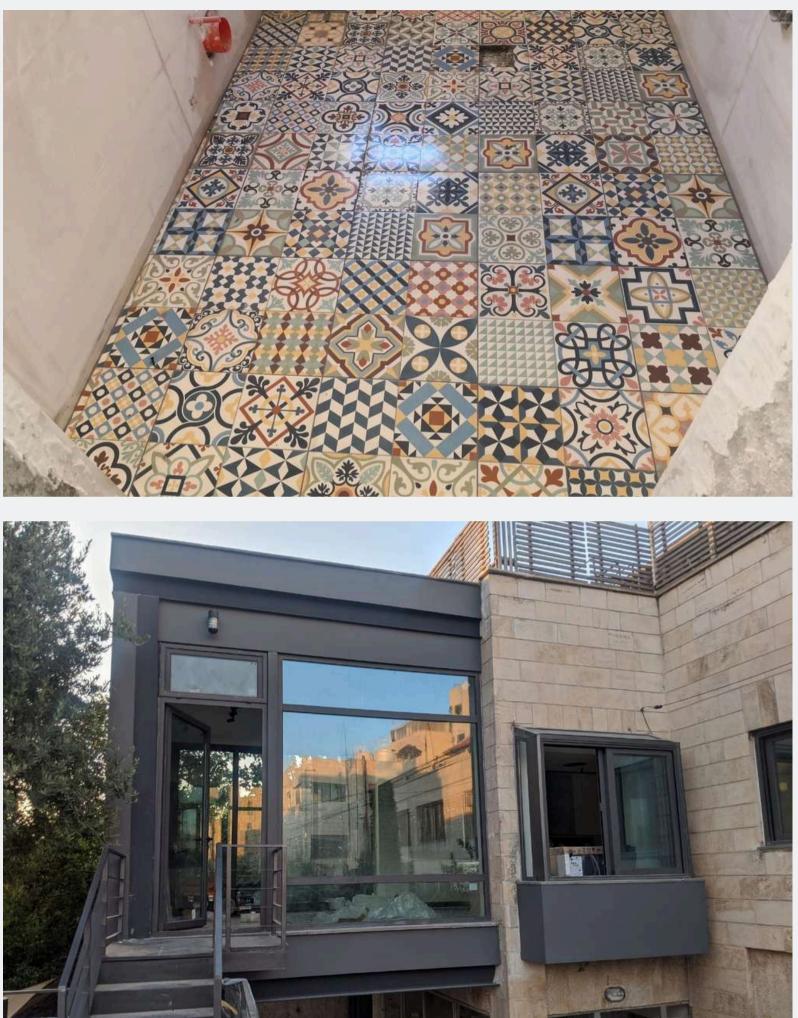

#### PRIVATE RESIDENCE **RENOVATION AND EXTENSION**

Project Location: Dahyet al Rasheed -Amman Project Scope: Steel Structure design, construction and engineering works