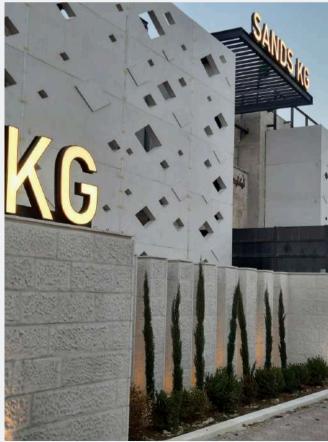

#### SANDS KINDERGARTEN FACADE FACE-LIFT

Project Location: Khalda, Amman

Project Scope: Steel structure, exterior cladding, steel canopy, custom signage, and a border wall incorporating stone and steel louvers

Before

After

End Result