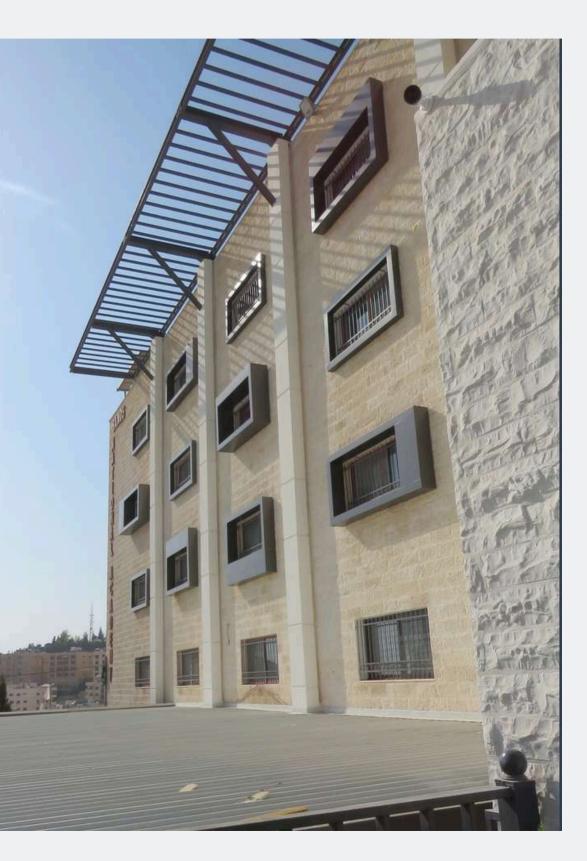

#### SANDS KINDERGARTEN FACADE FACE-LIFT

Project Location: Khalda, Amman

Project Scope: Steel structure, exterior cladding, steel canopy, custom signage, and a border wall incorporating stone and steel louvers

#### SANDS NATIONAL ACADEMY EXTERIOR RENOVATION

Project Location: Khalda, Amman

Project Scope: Steel Structure Extension, Steel canopies, GRC cladding and Masonry works

 $\triangleleft$  $\hat{Z}$ П S П S