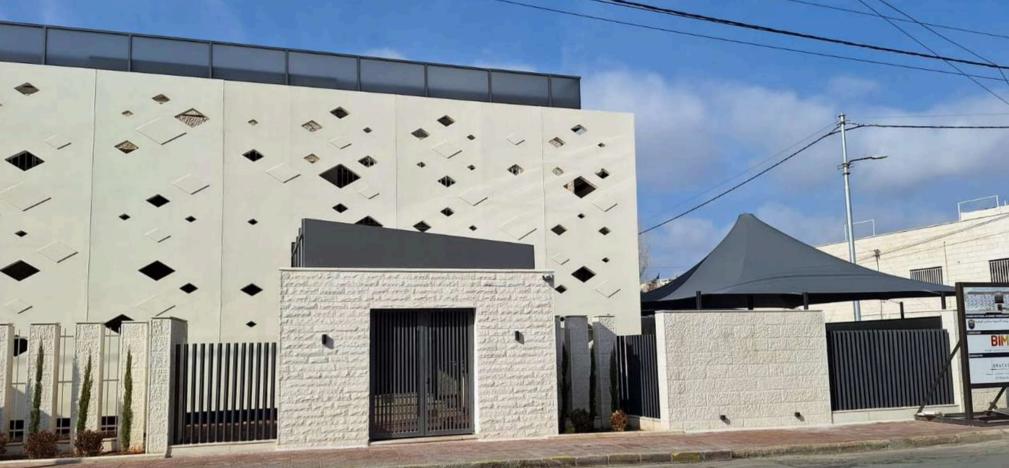

#### SANDS KINDERGARTEN FACADE FACE-LIFT

Project Location: Khalda, Amman

Project Scope: Steel structure, exterior cladding, steel canopy, custom signage, and a border wall incorporating stone and steel louvers

Before

After

End Result