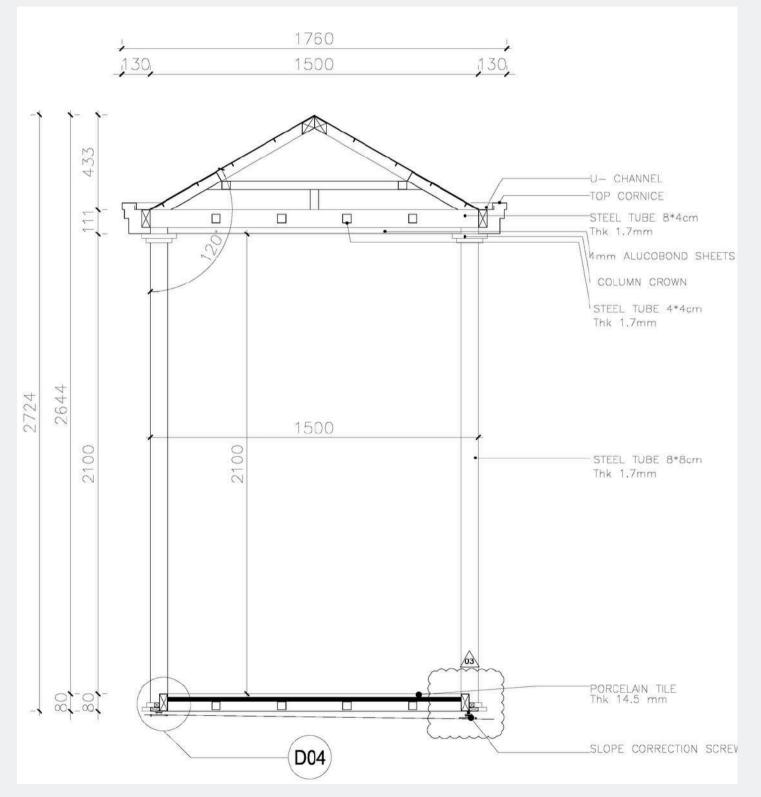

#### ZAHARAN PALACE **SENTINEL STANDS** Project Location: Zahran St, Amman Project Scope: Steel fabrication, civil and electrical works.