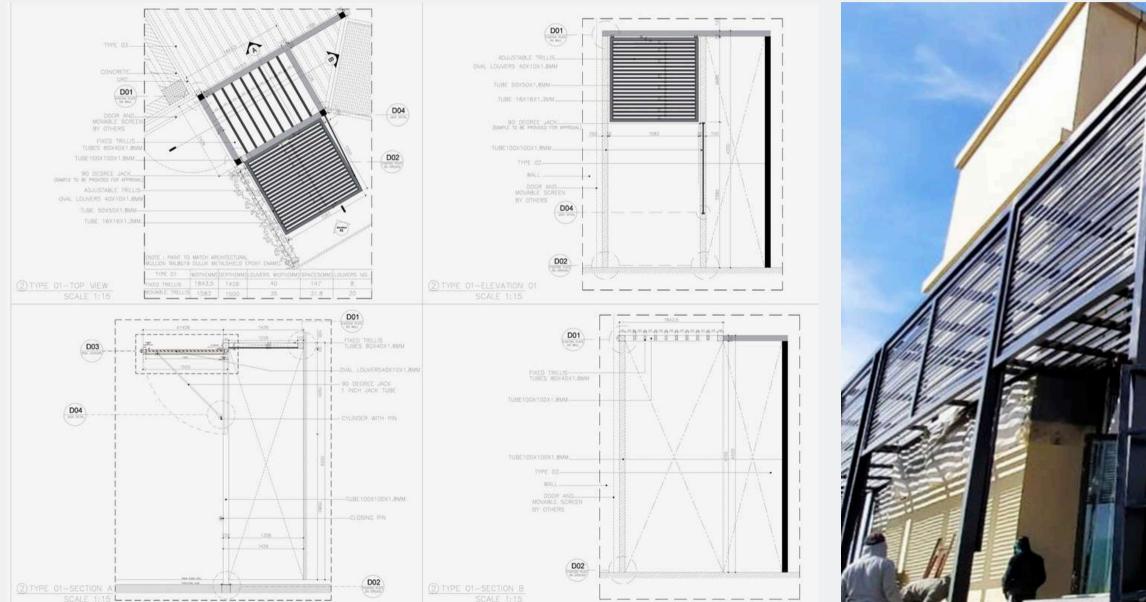

#### ST REGIS **ZENITH ROOFTOP** Project Location: 5th Circle, Amman Project Scope: Steel fabrication and execution

COMMER Ш S Ш

()