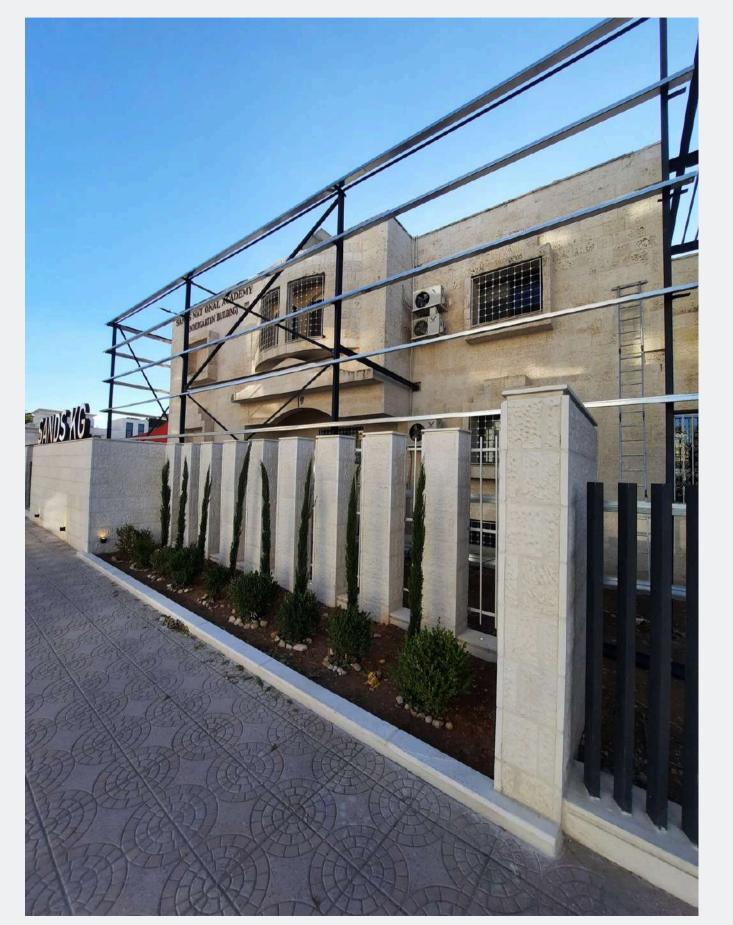

#### SANDS NATIONAL ACADEMY EXTERIOR RENOVATION

Project Location: Khalda, Amman

Project Scope: Steel Structure Extension, Steel canopies, GRC cladding and Masonry works

 $\triangleleft$  $\hat{Z}$ П S П S